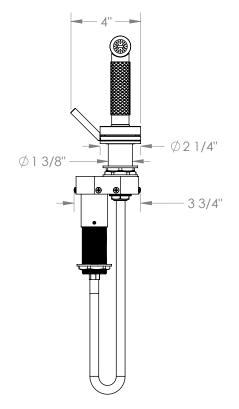

## BROOKLYN, NEW YORK

Kitchen MSALO.1

Deck Mounted Independent Lily Ogee Side Spray with Integrated Mixer

- Side Spray Hose Length: 50" (Final Length May Vary)
- Fits Deck Up To 2" Thick
- Recommended Mounting Hole: 1-3/8"
- All Lead-Free Brass Construction
- Maximum Flow Rate 2 GPM
- Professional Installation Required

7 3/8"

1 1/4" MAX

2 1/4"

Meets the applicable requirements of ASME A112.18.1-2005/CSA B125.1-05, entitled "Plumbing Supply Fittings". Watermark Designs reserves the right to make revisions without notice to produce specifications. All product dimensions are nominal. 250 Desuit Ave. Breaklyn, NY 11207 USA J T: 1,718,257,2900 J E: 1,718,257,21144 J sustemarized watermark designs