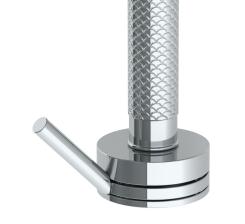

## BROOKLYN, NEW YORK

Kitchen MSALO.1

Deck Mounted Independent Lily Ogee Side Spray with Integrated Mixer

- Side Spray Hose Length: 50" (Final Length May Vary)
- Fits Deck Up To 2" Thick
- Recommended Mounting Hole: 1-3/8"
- All Lead-Free Brass Construction
- Maximum Flow Rate 2 GPM
- Professional Installation Required