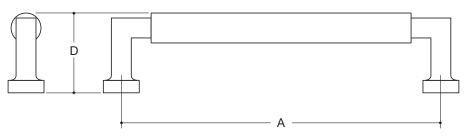

|      |      | Α      | В    | С    | D      |
|------|------|--------|------|------|--------|
| 7791 | PULL | 4-1/2" | 5/8" | 3/4" | 1-5/8" |
| 7792 | PULL | 6"     | 5/8" | 3/4" | 1-5/8" |
| 7793 | PULL | 8"     | 5/8" | 3/4" | 1-5/8" |
| 7794 | PULL | 10"    | 5/8" | 3/4" | 1-5/8" |
| 7795 | PULL | 12"    | 5/8" | 3/4" | 1-5/8" |
| 7796 | PULL | 18"    | 5/8" | 3/4" | 1-5/8" |
| 7827 | PULL | 24"    | 5/8" | 3/4" | 1-5/8" |
| 7828 | PULL | 30"    | 5/8" | 3/4" | 1-5/8" |