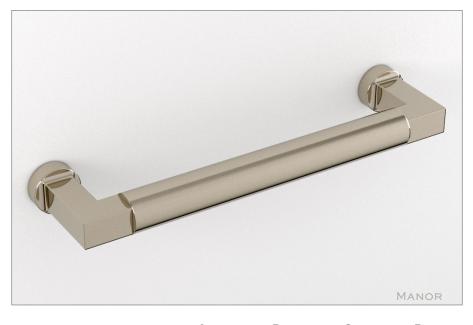

|      |      | Α      | В    | С    | D      |
|------|------|--------|------|------|--------|
| 7791 | PULL | 4-1/2" | 5/8" | 3/4" | 1-5/8" |
| 7792 | PULL | 6"     | 5/8" | 3/4" | 1-5/8" |
| 7793 | PULL | 8"     | 5/8" | 3/4" | 1-5/8" |
| 7794 | PULL | 10"    | 5/8" | 3/4" | 1-5/8" |
| 7795 | PULL | 12"    | 5/8" | 3/4" | 1-5/8" |
| 7796 | PULL | 18"    | 5/8" | 3/4" | 1-5/8" |
| 7827 | PULL | 24"    | 5/8" | 3/4" | 1-5/8" |
| 7828 | PULL | 30"    | 5/8" | 3/4" | 1-5/8" |