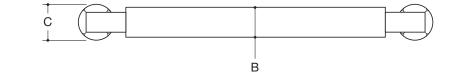

|      |      | Α      | В    | С    | D      |
|------|------|--------|------|------|--------|
| 7791 | PULL | 4-1/2" | 5/8" | 3/4" | 1-5/8" |
| 7792 | PULL | 6"     | 5/8" | 3/4" | 1-5/8" |
| 7793 | PULL | 8"     | 5/8" | 3/4" | 1-5/8" |
| 7794 | PULL | 10"    | 5/8" | 3/4" | 1-5/8" |
| 7795 | PULL | 12"    | 5/8" | 3/4" | 1-5/8" |
| 7796 | PULL | 18"    | 5/8" | 3/4" | 1-5/8" |
| 7827 | PULL | 24"    | 5/8" | 3/4" | 1-5/8" |
| 7828 | PULL | 30"    | 5/8" | 3/4" | 1-5/8" |