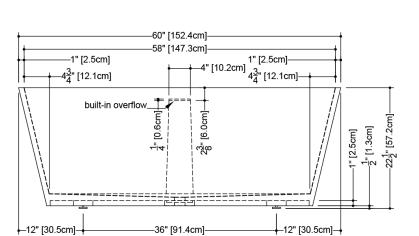

## **TECHNICAL DETAILS**

Width: 30"Length: 60"Height: 22.5"

• Weight: 199 lbs / 90 kg

plan view

BC 08-1

front view

WETSTYLE Plug & Bathe ™ overflow and drain connection system includes:

Soft-touch pop-up drain, for built-in overflow. Fits both 1-1/2" ABS drain waste and 1-1/2" tubular brass