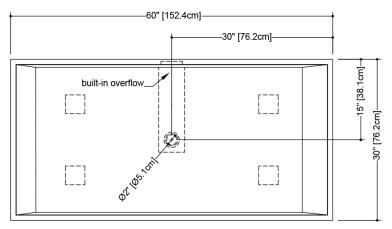

## **TECHNICAL DETAILS**

Width: 30"Length: 60"Height: 22.5"

• Weight: 199 lbs / 90 kg

plan view

BC 08-1

front view

WETSTYLE Plug & Bathe ™ overflow and drain connection system includes:

Soft-touch pop-up drain, for built-in overflow. Fits both 1-1/2" ABS drain waste and 1-1/2" tubular brass