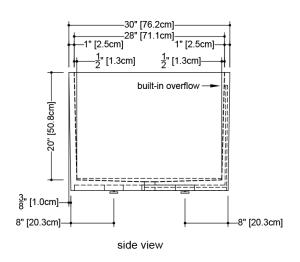

## **TECHNICAL DETAILS**

Width: 30"Length: 60"Height: 22.5"

• Weight: 199 lbs / 90 kg

plan view

BC 08-1

front view

WETSTYLE Plug & Bathe ™ overflow and drain connection system includes:

Soft-touch pop-up drain, for built-in overflow. Fits both 1-1/2" ABS drain waste and 1-1/2" tubular brass