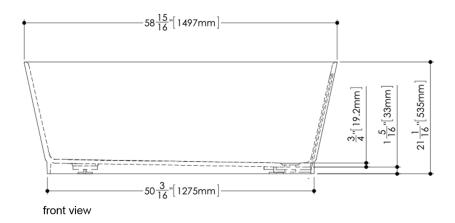

## **TECHNICAL DETAILS**

Width: 27.94"Length: 58.94"Height: 21.06"

• Weight: 128 lbs / 58 kg

WETSTYLE Plug & Bathe<sup>™</sup> overflow and drain connection system includes:

Soft-touch pop-up drain, for built-in overflow. Fits both 1-1/2" ABS drain waste and 1-1/2" tubular brass

1-1/2" ABS Direct vertical drain waste fitting (copper/brass option also available)

1-1/2" ABS 90° Elbow drain waste fitting (copper/brass option also available)

**BST 01** 

WETSTYLE cannot be held responsible for any technical errors and reserves the right to make revisions without notice. Approximate measurement. The manufacturer accepts ¼" (6.35mm) variance.