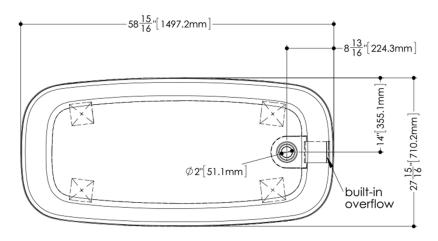

## **TECHNICAL DETAILS**

Width: 27.94"Length: 58.94"Height: 21.06"

• Weight: 128 lbs / 58 kg

WETSTYLE Plug & Bathe<sup>™</sup> overflow and drain connection system includes:

Soft-touch pop-up drain, for built-in overflow. Fits both 1-1/2" ABS drain waste and 1-1/2" tubular brass

1-1/2" ABS Direct vertical drain waste fitting (copper/brass option also available)

1-1/2" ABS 90° Elbow drain waste fitting (copper/brass option also available)

**BST 01** 

WETSTYLE cannot be held responsible for any technical errors and reserves the right to make revisions without notice. Approximate measurement. The manufacturer accepts ¼" (6.35mm) variance.