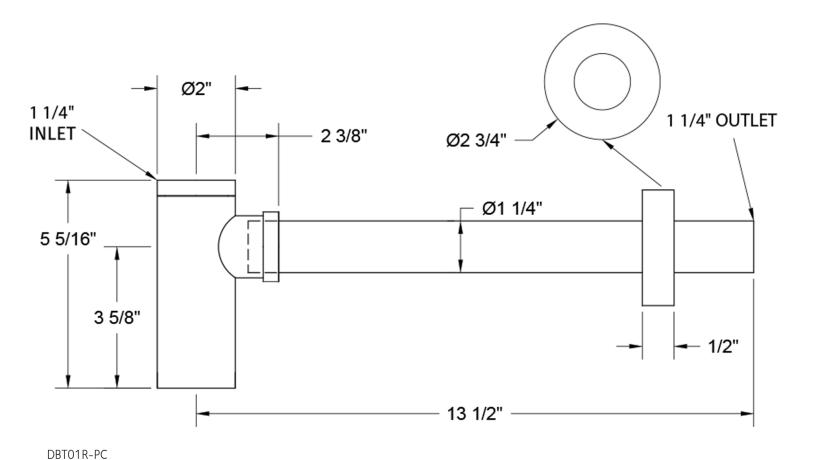

## **TECHNICAL DETAILS**

For C Console, C2 Console, M Collection, Z Collection and Floating Sinks With clean-out plug

Length: 1.25"Height: 13.5"

• Width: 1.25"

WETSTYLE cannot be held responsible for any technical errors and reserves the right to make revisions without notice. Approximate measurement. The manufacturer accepts ¼" (6.35mm) variance.