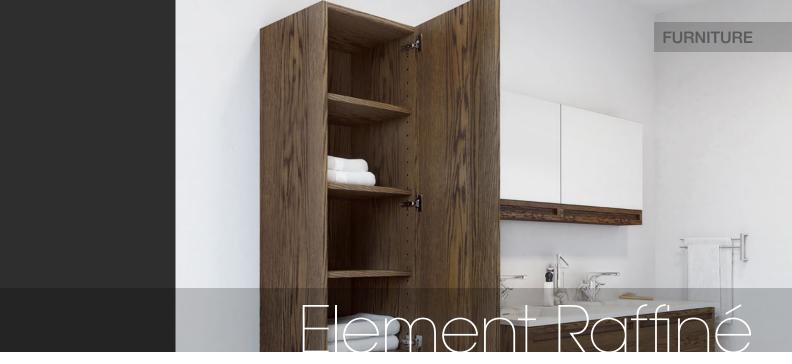

## Linen cabinet ELR 16LN - 66" height - 16" Width

inch 15 3/8 depth x 16 length x 66 height mm 391 x 406 x 1676

## **Features**

- All natural wood veneer
- AWI rated level 5 marine grade finish for moisture resistance and durability (industry's highest finishing class)
- Integrated hand pull
- Soft-close mechanism
- Fully finished wood interior
- Five wood shelves (four are adjustable)
- Reversible: can be used as a Left or Right handing

## Finishes and colors

- oak natural/wenge/white/black stone harbour grey/coffee bean/smoked
- walnut natural/natural no calico/chocolate
- premium eucalyptus/mozambique
- -oak plank effect mocha/charcoal  $\,$
- matte lacquer white/black/stone harbour grey