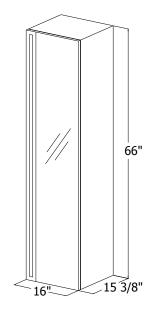

## Linen cabinet ELR 16LN - 66" height - 16" Width

inch 15 3/8 depth x 16 length x 66 height mm 391 x 406 x 1676